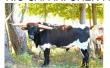

## SDR SAFARI SWEET

Date of Birth: 04/18/2012 **Registration 1:** CI282139

Breeder: DAVE HOVINGH

Owner: Ritchie Land & Livestock

Safari Sweet is a BIG RED mothering machine. Every year, no matter the bull, she will produce a large beautiful calf. She milks like a Holstein. Not only is she an outstanding mother, but she carries a pretty sharp pedigree. Sired by Rio Sarari Chex, her topside carries JP Rio Grande, Night Safari BL and BL Night Chex. All of which are undeniable producers. Her Dam is a little bit older type genetics, but still very strong. Safari's Dam is

72.1250 on 07/23/2022 TTT: Composite: 72.1250 on 07/23/2022

SDR SAFARI SWEET

Courtesy of Ritchie Land & Livestock

JP RIO GRANDE

NIGHT SAFARI BL833

**BL FANTOM CHEX** 

J.R. GRAND SLAM

TX W Lucky Lady