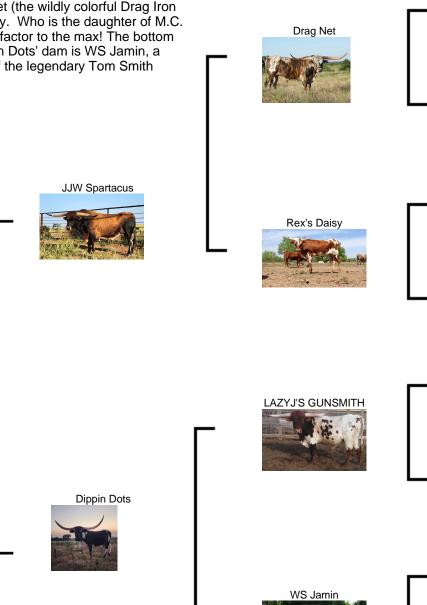

**RLL Roman Dot** Date of Birth: **Registration 1:** 

**RLL Roman Dot** 

04/11/2024 Pending

Courtesy of Ritchie Land & Livestock

His name is RLL Roman Dot (DOB:4/11/2024). Color is not something he is short of. He is JJW Spartacus x Dippin Dot's. His pedigree is pretty dang good. On the top side, you have Drag Net (the wildly colorful Drag Iron Son) as well as Rex's Daisy. Who is the daughter of M.C. Super Rex. That is growth factor to the max! The bottom side is just as good. Dippin Dots' dam is WS Jamin, a daughter of Jamoca, out of the legendary Tom Smith