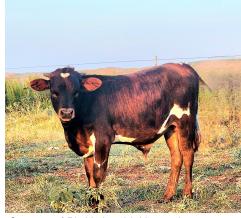

**RLL Roman Dot** Date of Birth: **Registration 1:** 

**RLL Roman Dot** 

04/11/2024 Pending

Courtesy of Ritchie Land & Livestock

His name is RLL Roman Dot (DOB:4/11/2024). Color is not something he is short of. He is JJW Spartacus x Dippin Dot's. His pedigree is pretty dang good. On the top side, you have Drag Net (the wildly colorful Drag Iron Son) as well as Rex's Daisy. Who is the daughter of M.C. Super Rex. That is growth factor to the max! The bottom side is just as good. Dippin Dots' dam is WS Jamin, a daughter of Jamoca, out of the legendary Tom Smith