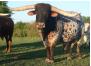

**RLL Roman Dot** Date of Birth: **Registration 1:** 

**RLL Roman Dot** 

04/11/2024 Pending

Courtesy of Ritchie Land & Livestock

His name is RLL Roman Dot (DOB:4/11/2024). Color is not something he is short of. He is JJW Spartacus x Dippin Dot's. His pedigree is pretty dang good. On the top side, you have Drag Net (the wildly colorful Drag Iron Son) as well as Rex's Daisy. Who is the daughter of M.C. Super Rex. That is growth factor to the max! The bottom side is just as good. Dippin Dots' dam is WS Jamin, a daughter of Jamoca, out of the legendary Tom Smith