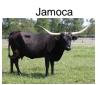

**RLL Roman Dot** Date of Birth: **Registration 1:** 

**RLL Roman Dot** 

04/11/2024 Pending

Courtesy of Ritchie Land & Livestock

His name is RLL Roman Dot (DOB:4/11/2024). Color is not something he is short of. He is JJW Spartacus x Dippin Dot's. His pedigree is pretty dang good. On the top side, you have Drag Net (the wildly colorful Drag Iron Son) as well as Rex's Daisy. Who is the daughter of M.C. Super Rex. That is growth factor to the max! The bottom side is just as good. Dippin Dots' dam is WS Jamin, a daughter of Jamoca, out of the legendary Tom Smith