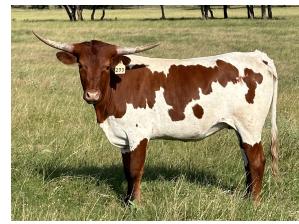

## LM FIRST IMPRESSION

Date of Birth: 06/02/2023
Registration 1: Pending
Breeder: LM Longhorns

Owner: Ritchie Land & Livestock

I don't even know where to start on this Insanely cool Century 100 daughter. BY FAR this is the biggest pedigree in my herd. LM First Impression has 3 confirmed 100" ttt cows, and another 3 95"+ ttt animals. Cows like 3S DANICA, D/O Miss Grand, Helm Miss Impressive 512, JMK Flash of Bonai, 3S Touchdown Tari and Helm Passion 921 speckle this star studded pedigree. The cows in this pedigree are only half of the