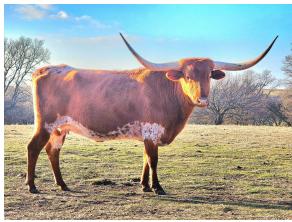

## **Pacific Sweetie**

**Date of Birth:** 03/02/2021 **Registration 1:** CI330748

I have heard for years that you need to look at the sires' dam, that is what your heifers are going to look like. Well, have a looksee!!!! That is the living legend RC Pacific Mermaid. Over 100" of total horn, and producing multiple offspring over 90" ttt. That is what is coursing through Pacific Sweeties' veins, and the topside of her pedigree. The bottom side is just as impressive. SDR Safari Sweet is an over 82" ttt, large framed, mothering machine. She

Courtesy of Ritchie Land & Livestock

COWBOY CHEX

BL RIO CATCHIT

**TEJAS STAR** 

RC PACIFIC MERMAID

Pacific Sweetie

RIO SAFARI CHEX 788

JP RIO GRANDE