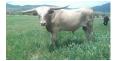

## DAUNTLESS COAL RUN

Date of Birth: 01/05/2021 **Registration 1:** CI343218

DAUNTLESS COAL RUN

Breeder: **DAUNTLESS LONGHORNS** Owner: Ritchie Land & Livestock

Dauntless Coal Run is the product of Dauntless Coal Train and the over 90" ttt Dauntless Biscuit Runner. Color is the name of the game with this cow. Her sire is a homozygous black son of WBar Fireproof, with no less than 7, 80"+ ttt animals in his pedigree. Names like PCC Rimrock, J.P. Rio Grande, Gunman, PCC Horizon, Boomerang CP and Horseshoe J Facinate. Coal Runs' Dam is no slouch either. An over 90" ttt, dunn colored