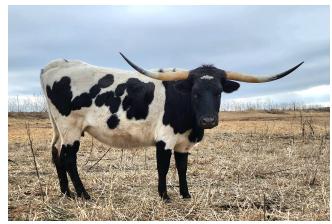

## DAUNTLESS COAL RUN

Date of Birth: 01/05/2021 **Registration 1:** CI343218

DAUNTLESS COAL RUN

Breeder: **DAUNTLESS LONGHORNS** Owner: Ritchie Land & Livestock

Dauntless Coal Run is the product of Dauntless Coal Train and the over 90" ttt Dauntless Biscuit Runner. Color is the name of the game with this cow. Her sire is a homozygous black son of WBar Fireproof, with no less than 7, 80"+ ttt animals in his pedigree. Names like PCC Rimrock, J.P. Rio Grande, Gunman, PCC Horizon, Boomerang CP and Horseshoe J Facinate. Coal Runs' Dam is no slouch either. An over 90" ttt, dunn colored