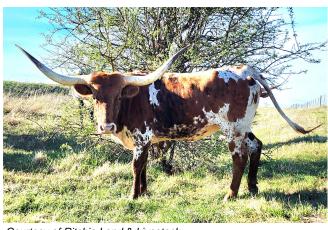

## **RHR Lady Jaguar**

Date of Birth: 11/07/2020 Registration 1: CI329075

Sale Price:

The name of the game with this colorful heifer is PEDIGREE. Sired by Jaguar Chex, a son of Expedite, and BL Monica Sue, is a pretty serious start to the topside. That's not all of it though. Cowboy Catchit Chex, Horseshoe J Innovate, Cowboy Tuff Chex and BL Lady Grate 982 round out the topside. It doesn't get much better, until you look at the bottom side. Ritchie Land & Livestock's own Riverforks Real Rare is LJ's dam. She is

65.0000 on 12/06/2024 TTT:

RHR Lady Jaguar

RIVERFORKS REAL RARE

Courtesy of Ritchie Land & Livestock

**EXPEDITE** 

HORSESHOE J INNOVATE