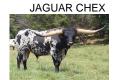

## **RHR Lady Jaguar**

Date of Birth: 11/07/2020 Registration 1: CI329075

Sale Price:

The name of the game with this colorful heifer is PEDIGREE. Sired by Jaguar Chex, a son of Expedite, and BL Monica Sue, is a pretty serious start to the topside. That's not all of it though. Cowboy Catchit Chex, Horseshoe J Innovate, Cowboy Tuff Chex and BL Lady Grate 982 round out the topside. It doesn't get much better, until you look at the bottom side. Ritchie Land & Livestock's own Riverforks Real Rare is LJ's dam. She is

65.0000 on 12/06/2024 TTT:

RHR Lady Jaguar

RIVERFORKS REAL RARE

Courtesy of Ritchie Land & Livestock

**EXPEDITE** 

HORSESHOE J INNOVATE