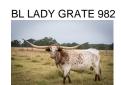

## **RHR Lady Jaguar**

Date of Birth: 11/07/2020 Registration 1: CI329075

Sale Price:

The name of the game with this colorful heifer is PEDIGREE. Sired by Jaguar Chex, a son of Expedite, and BL Monica Sue, is a pretty serious start to the topside. That's not all of it though. Cowboy Catchit Chex, Horseshoe J Innovate, Cowboy Tuff Chex and BL Lady Grate 982 round out the topside. It doesn't get much better, until you look at the bottom side. Ritchie Land & Livestock's own Riverforks Real Rare is LJ's dam. She is