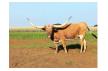

## **RHR Lady Jaguar**

Date of Birth: 11/07/2020 Registration 1: CI329075

Sale Price:

The name of the game with this colorful heifer is PEDIGREE. Sired by Jaguar Chex, a son of Expedite, and BL Monica Sue, is a pretty serious start to the topside. That's not all of it though. Cowboy Catchit Chex, Horseshoe J Innovate, Cowboy Tuff Chex and BL Lady Grate 982 round out the topside. It doesn't get much better, until you look at the bottom side. Ritchie Land & Livestock's own Riverforks Real Rare is LJ's dam. She is

65.0000 on 12/06/2024 TTT:

RHR Lady Jaguar

RIVERFORKS REAL RARE

Courtesy of Ritchie Land & Livestock

**EXPEDITE** 

HORSESHOE J INNOVATE