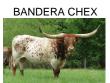

## **RHR Lady Jaguar**

Date of Birth: 11/07/2020 Registration 1: CI329075

Sale Price:

The name of the game with this colorful heifer is PEDIGREE. Sired by Jaguar Chex, a son of Expedite, and BL Monica Sue, is a pretty serious start to the topside. That's not all of it though. Cowboy Catchit Chex, Horseshoe J Innovate, Cowboy Tuff Chex and BL Lady Grate 982 round out the topside. It doesn't get much better, until you look at the bottom side. Ritchie Land & Livestock's own Riverforks Real Rare is LJ's dam. She is