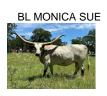

## **RHR Lady Jaguar**

Date of Birth: 11/07/2020 Registration 1: CI329075

Sale Price:

The name of the game with this colorful heifer is PEDIGREE. Sired by Jaguar Chex, a son of Expedite, and BL Monica Sue, is a pretty serious start to the topside. That's not all of it though. Cowboy Catchit Chex, Horseshoe J Innovate, Cowboy Tuff Chex and BL Lady Grate 982 round out the topside. It doesn't get much better, until you look at the bottom side. Ritchie Land & Livestock's own Riverforks Real Rare is LJ's dam. She is